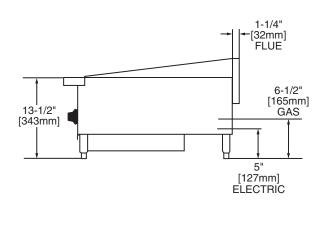

## Encdis

| Model #      | Dim      | ensions: In. ( | mm)         | No. of  | No. of Total | Griddle Size; In. (mm) |         |
|--------------|----------|----------------|-------------|---------|--------------|------------------------|---------|
| wodel #      | Width    | Depth          | Height      | Burners | BTU*         | Width                  | Depth   |
| RGTSA-2424-1 | 24(610)  | 30-1/4(768)    | 16-3/4(425) | 2       | 48,000       | 24(610)                | 22(559) |
| RGTSA-2436-1 | 36(914)  | 30-1/4(768)    | 16-3/4(425) | 3       | 72,000       | 36(914)                | 22(559) |
| RGTSA-2448-1 | 48(1219) | 30-1/4(768)    | 16-3/4(425) | 4       | 96,000       | 48(1219)               | 22(559) |

## \* Natural and Propane Gas

Many local codes exist and it is the responsibility of the owner and installer to comply with those codes.

WIDTH

0

| Shipping Information |                 |      |  |  |  |
|----------------------|-----------------|------|--|--|--|
| Model No.            | Weight<br>Lb/Kg | Cube |  |  |  |
| RGTSA-2424-1         | 270/122         | 18.0 |  |  |  |
| RGTSA-2436-1         | 370/168         | 25.0 |  |  |  |
| RGTSA-2448-1         | 441/200         | 33.0 |  |  |  |